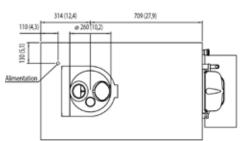

#### **SPECIFICATIONS**

#### **Electrical**

One dedicated electrical connection is required. See the Electrical chart for the proper electrical requirements. Manufactured to be permanently connected.

#### **Water Cooled Model**

Machine needs water inlet and outlet. No minimum clearance required.

| TECH SPECS                 |                          |            |        |          |
|----------------------------|--------------------------|------------|--------|----------|
| Frame type                 | floor model              |            |        |          |
| Panels                     | Stainless Steel          |            |        |          |
| Output capacity per cycle  | lt                       | 20         | gal    | 5,28     |
| Max power                  | kW                       | 6,5        | HP     | 8,8      |
| Voltage                    | 208-230 Volt/60Hz/1Phase |            |        |          |
| Running Amps               | Amp 20                   |            |        |          |
| Breaker size               | Amp 32                   |            |        |          |
| Drive motor                | kW                       | 2,93       | HP     | 3,93     |
| Compressor power           | kW                       | 2,8        | HP     | 3,8      |
| Crate dimensions           | cm                       | 132x79x175 | in     | 52x31x69 |
| Width                      | mm                       | 612        | in     | 24       |
| Depth                      | mm                       | 1159       | in     | 46       |
| Height                     | mm                       | 1400       | in     | 55       |
|                            |                          |            |        |          |
| AIR MODEL                  |                          |            |        |          |
| Freon R404A                | g                        | 2000       | Oz     | 70,55    |
| Refrigeration condensation | Air                      |            |        |          |
| Machine weight             | kg                       | 250        | lbs    | 551      |
| Crate weight               | kg                       | 330        | lbs    | 728      |
| Min. Clearance             | mm                       | 203        | in     | 8        |
|                            |                          |            |        |          |
| WATER MODEL                |                          |            |        |          |
| Freon R404A                | g                        | 1000       | Oz     | 35,27    |
| Refrigeration condensation | Water                    |            |        |          |
| Machine weight             | kg                       | 240        | lbs    | 529      |
| Crate weight               | kg                       | 320        | lbs    | 705,5    |
| Water connection Npt       | cm                       | 1,27       | inches | 1/2      |
| Min. water pressure        | bar                      | 1,5        | Psi    | 20       |
| Max. water pressure        | bar                      | 3          | Psi    | 40       |