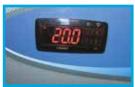

# **Automatic Temperature Control**

Refrigeration system shuts off when set temperature is reached. A buzzer will sound to remind the operator to eject the finished product. Automatic temperature control thanks to advanced thermoregulators with "sensible touch" displays.