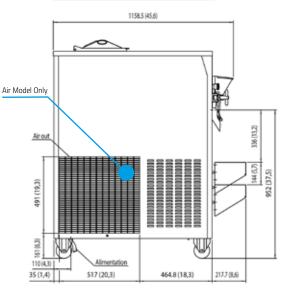

#### **SPECIFICATIONS**

### **Air Cooled Model**

Minimum clearance: 8" (203 mm) both sides. The unit leans against the wall on the back side. Minimum air clearances must be met to assure adequate air flow for optimum performance.