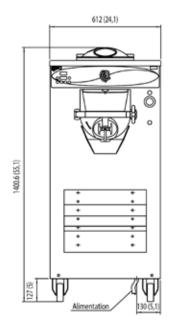

#### **SPECIFICATIONS**

#### **Electrical**

One dedicated electrical connection is required. See the Electrical chart for the proper electrical requirements. Manufactured to be permanently connected.

### **Air Cooled Model**

Minimum clearance: 8" (203 mm) both sides. The unit leans against the wall on the back side. Minimum air clearances must be met to assure adequate air flow for optimum performance.

#### **Water Cooled Model**

Machine needs water inlet and outlet. No minimum clearance required.

| TECH SPECS                 |                          |            |        |          |
|----------------------------|--------------------------|------------|--------|----------|
| Frame type                 | floor model              |            |        |          |
| Panels                     | Stainless Steel          |            |        |          |
| Output capacity per cycle  | lt                       | 20         | gal    | 5,28     |
| Max power                  | kW                       | 6,5        | HP     | 8,8      |
| Voltage                    | 208-230 Volt/60Hz/1Phase |            |        |          |
| Running Amps               | Amp 20                   |            |        |          |
| Breaker size               | Amp 32                   |            |        |          |
| Drive motor                | kW                       | 2,93       | HP     | 3,93     |
| Compressor power           | kW                       | 2,8        | HP     | 3,8      |
| Crate dimensions           | cm                       | 132x79x175 | in     | 52x31x69 |
| Width                      | mm                       | 612        | in     | 24       |
| Depth                      | mm                       | 1159       | in     | 46       |
| Height                     | mm                       | 1400       | in     | 55       |
|                            |                          |            |        |          |
| AIR MODEL                  |                          |            |        |          |
| Freon R404A                | g                        | 2000       | Oz     | 70,55    |
| Refrigeration condensation | Air                      |            |        |          |
| Machine weight             | kg                       | 250        | lbs    | 551      |
| Crate weight               | kg                       | 330        | lbs    | 728      |
| Min. Clearance             | mm                       | 203        | in     | 8        |
|                            |                          |            |        |          |
| WATER MODEL                |                          |            |        |          |
| Freon R404A                | g                        | 1000       | Oz     | 35,27    |
| Refrigeration condensation | Water                    |            |        |          |
| Machine weight             | kg                       | 240        | lbs    | 529      |
| Crate weight               | kg                       | 320        | lbs    | 705,5    |
| Water connection Npt       | cm                       | 1,27       | inches | 1/2      |
| Min. water pressure        | bar                      | 1,5        | Psi    | 20       |
| Max. water pressure        | bar                      | 3          | Psi    | 40       |