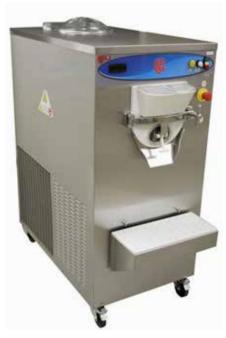

# **G200**

# High Overrun Batch Freezer

### **FEATURES**

Serve homemade, high overrun ice cream, sorbet or Italian ice.

### **Air Cooled Model**

Minimum clearance: 8" (203 mm) both sides. The unit leans against the wall on the back side. Minimum air clearances must be met to assure adequate air flow for optimum performance.

#### **Water Cooled Model**

Machine needs water inlet and outlet. No minimum clearance required.

| TECH SPECS                 |                          |            |        |          |
|----------------------------|--------------------------|------------|--------|----------|
| Frame type                 | floor model              |            |        |          |
| Panels                     | Stainless Steel          |            |        |          |
| Output capacity per cycle  | lt                       | 20         | gal    | 5,28     |
| Max power                  | kW                       | 6,5        | HP     | 8,8      |
| Voltage                    | 208-230 Volt/60Hz/1Phase |            |        |          |
| Running Amps               | Amp 20                   |            |        |          |
| Breaker size               | Amp 32                   |            |        |          |
| Drive motor                | kW                       | 2,93       | HP     | 3,93     |
| Compressor power           | kW                       | 2,8        | HP     | 3,8      |
| Crate dimensions           | cm                       | 132x79x175 | in     | 52x31x69 |
| Width                      | mm                       | 612        | in     | 24       |
| Depth                      | mm                       | 1159       | in     | 46       |
| Height                     | mm                       | 1400       | in     | 55       |
|                            |                          |            |        |          |
| AIR MODEL                  |                          |            |        |          |
| Freon R404A                | g                        | 2000       | Oz     | 70,55    |
| Refrigeration condensation | Air                      |            |        |          |
| Machine weight             | kg                       | 250        | lbs    | 551      |
| Crate weight               | kg                       | 330        | lbs    | 728      |
| Min. Clearance             | mm                       | 203        | in     | 8        |
|                            |                          |            |        |          |
| WATER MODEL                |                          |            |        |          |
| Freon R404A                | g                        | 1000       | Oz     | 35,27    |
| Refrigeration condensation | Water                    |            |        |          |
| Machine weight             | kg                       | 240        | lbs    | 529      |
| Crate weight               | kg                       | 320        | lbs    | 705,5    |
| Water connection Npt       | cm                       | 1,27       | inches | 1/2      |
| Min. water pressure        | bar                      | 1,5        | Psi    | 20       |
| Max. water pressure        | bar                      | 3          | Psi    | 40       |